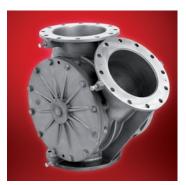

#### Powder Rotary Valve Low pressure | PRL pressure

0.2 bar | 3psi application discharge, dosing products powder features open end rotor

#### Powder Rotary Valve Medium pressure | PRM pressure 1.5 bar | 22psi application conveying products powder features open end rotor

Powder Rotary Valve High pressure | PRH pressure 3.5 bar | 50 psi application conveying products powder features closed end rotor