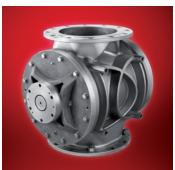

#### Powder Rotary Valve Low pressure | PRL pressure

0.2 bar | 3psi application discharge, dosing products powder features open end rotor

#### Powder Rotary Valve Medium pressure | PRM pressure 1.5 bar | 22psi application conveying products powder features open end rotor

Powder Rotary Valve High pressure | PRH pressure 3.5 bar | 50 psi application conveying products powder features closed end rotor