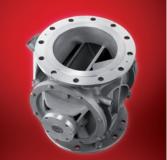

#### Granular Rotary Valve Low pressure | GRL pressure 0.2 bar | 3psi application discharge, dosing products granules features closed end rotor

#### Granular Rotary Valve Medium pressure | GRM pressure 1.5 bar | 22psi application

conveying products granules features closed end rotor

#### Granular Rotary Valve High pressure | GRH pressure

3.5 bar | 50 psi application conveying products granules features closed end rotor

Granular Quickclean Valve

Medium pressure | GOM

pressure

1.5 bar | 3psi