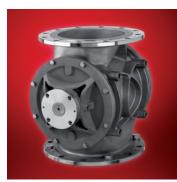

#### Diverter Valve Powder | PDV

pressure 6 bar | 85 psi application conveying products granules & powder features full round bore

#### Diverter Valve Granular | GDV

pelletron

pressure **4 bar | 57 psi** application **conveying** products **granules** features **full round bore** 

Pellbow® pressure 6 bar | 85psi application conveying products granules & powder features abrasion resistant