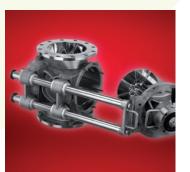

#### Granular Rotary Valve Low pressure | GRL pressure 0.2 bar | 3psi application discharge, dosing products granules features closed end rotor

#### Granular Rotary Valve Medium pressure | GRM pressure 1.5 bar | 22psi application

conveying products granules features closed end rotor

#### Granular Rotary Valve High pressure | GRH pressure

3.5 bar | 50 psi application conveying products granules features closed end rotor

Granular Quickclean Valve

Medium pressure | GOM

pressure

1.5 bar | 3psi