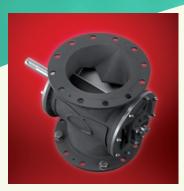

#### Granular Rotary Valve Low pressure | GRL pressure 0.2 bar | 3psi application discharge, dosing products granules features closed end rotor

#### Granular Rotary Valve Medium pressure | GRM pressure 1.5 bar | 22psi application

conveying products granules features closed end rotor

#### Granular Rotary Valve High pressure | GRH pressure

3.5 bar | 50 psi application conveying products granules features closed end rotor

Granular Quickclean Valve

Medium pressure | GOM

pressure

1.5 bar | 3psi