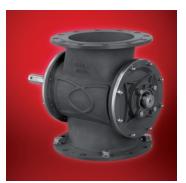

#### Powder Rotary Valve Low pressure | PRL pressure

0.2 bar | 3psi application discharge, dosing products powder features open end rotor

#### Powder Rotary Valve Medium pressure | PRM pressure 1.5 bar | 22psi application conveying products powder features open end rotor

Powder Rotary Valve High pressure | PRH pressure 3.5 bar | 50 psi application conveying products powder features closed end rotor