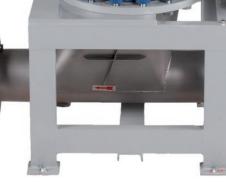

#### Conveyor Station Medium and High Pressure products

- granules & powder
- Leakage air hopper
- Butterfly valve
- Feeding shoe
- Support frame