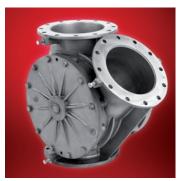

#### Powder Rotary Valve Low pressure | PRL pressure

0.2 bar | 3psi application discharge, dosing products powder features open end rotor

#### Powder Rotary Valve Medium pressure | PRM pressure 1.5 bar | 22psi application conveying products powder features open end rotor

Powder Rotary Valve High pressure | PRH pressure 3.5 bar | 50 psi application conveying products powder features closed end rotor