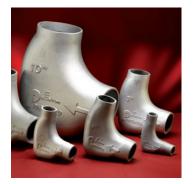

#### Diverter Valve Granular | GDV

pelletron

pressure **4 bar | 57 psi** application **conveying** products **granules** features **full round bore** 

Pellbow® pressure 6 bar | 85psi application conveying products granules & powder features abrasion resistant