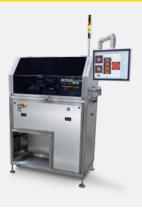

#### High-speed sorting system for your closure production.

Save purchasing and operating costs for the quality control in your production line. With speeds of 4,800 closures per minute, you can easily check the production of two injection molding machines and more. With six cameras, the CapWatcher® S-Line sorts out all faulty closures. Full product control – at maximum speed!