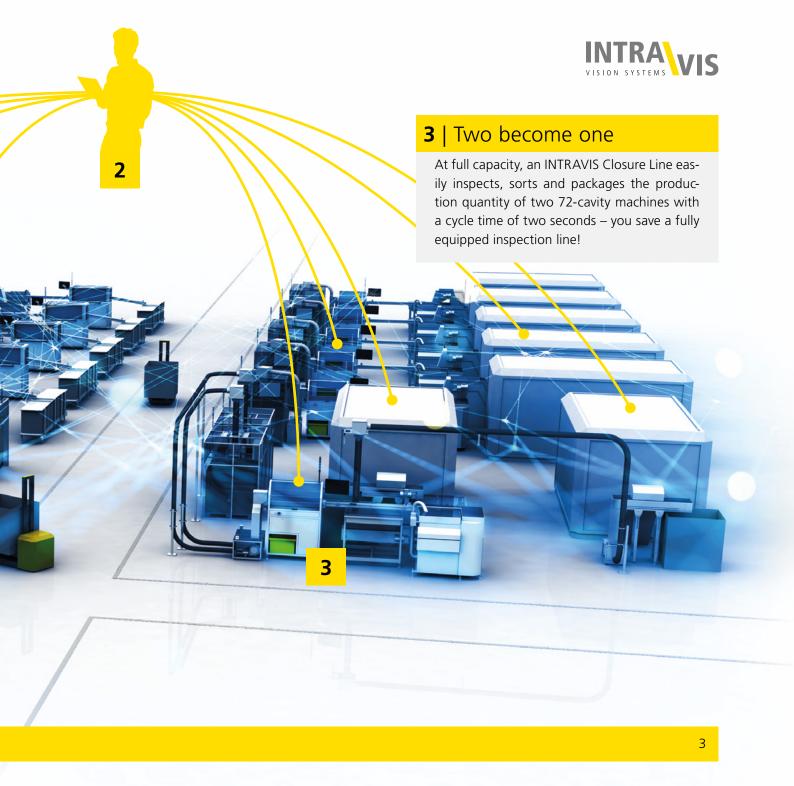

## 2 | Data analytics

Big Data Analysis – Use IntraVisualizer® to link product data from your INTRAVIS inspection systems with process data from other production machines. Through the evaluation of quantitative data, you gain important insights for the optimization of your production processes across lines or plants.