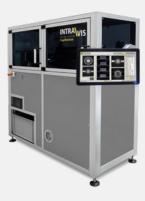

## **1** | The Inline Quality Laboratory

With an inspection performance of over 5 million closures per day and up to 40 inspection criteria per closure, the CapWatcher® Q-Line gives you a comprehensive overview of your current product quality with more than 200 million cavity-related product data in 24 hours! Due to the high data density, you can make important decisions about production releases or blocked goods directly at the production line – not after 24 hours have already passed\*.

### CapWatcher® Q-Line

The inline quality laboratory. With eight cameras, the Cap-Watcher® Q-Line collects up to 144,000 cavity-related product data of your closures in just one minute. Coupled with the high-quality measurements, the CapWatcher® Q-Line enables the production release already at the production line. An integrated temperature measurement of each individual cap in combination with the reliable cavity reading offers comprehensive protection. Thus, process fluctuations and material wear can be detected as early as possible and necessary steps can be taken accordingly!