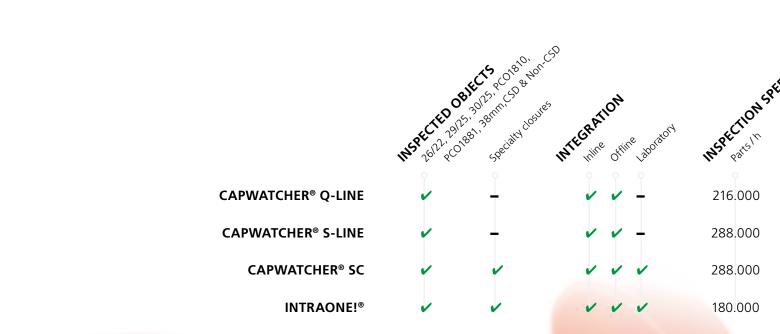

## **1** | The Inline Quality Laboratory

With an inspection performance of over 5 million closures per day and up to 40 inspection criteria per closure, the CapWatcher® Q-Line gives you a comprehensive overview of your current product quality with more than 200 million cavity-related product data in 24 hours! Due to the high data density, you can make important decisions about production releases or blocked goods directly at the production line – not after 24 hours have already passed\*.

### CapWatcher® Q-Line

The inline quality laboratory. With eight cameras, the Cap-Watcher® Q-Line collects up to 144,000 cavity-related product data of your closures in just one minute. Coupled with the high-quality measurements, the CapWatcher® Q-Line enables the production release already at the production line. An integrated temperature measurement of each individual cap in combination with the reliable cavity reading offers comprehensive protection. Thus, process fluctuations and material wear can be detected as early as possible and necessary steps can be taken accordingly!

#### High-speed sorting system for your closure production.

Save purchasing and operating costs for the quality control in your production line. With speeds of 4,800 closures per minute, you can easily check the production of two injection molding machines and more. With six cameras, the CapWatcher® S-Line sorts out all faulty closures. Full product control – at maximum speed!

## CapWatcher® SC

**Special solutions for special closures.** Special products require special solutions. The CapWatcher® SC is such a solution. With over 70 engineers and technicians specialized in software development, automation, electrical engineering, mechanics and imaging, we develop your inspection system together with you - adjusted to your requirements and needs!

#### IntraOne®

The all-round solution - also for closures. The IntraOne! ® is our flexible single camera solution for various applications. Whether as an inspection solution in the feed to the capping unit, integrated in laser and printing machines or as a final control in the filling line: the IntraOne!® combines the advantages of a smart camera with the proven IntraVision software.