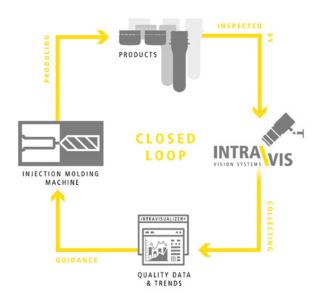

#### **INSPECTION FROM START TO FINISH**

INTRAVIS systems inspect all steps in the manufacturing process of plastic packaging and provide feed-back on its quality - from the freshly produced first part to the final product.